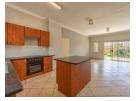

Upon entering, you're welcomed into a spacious open-plan living area that seamlessly integrates the lounge and dining spaces, leading to a well-appointed kitchen. A conveniently located guest toilet on the ground floor enhances the home's practicality.