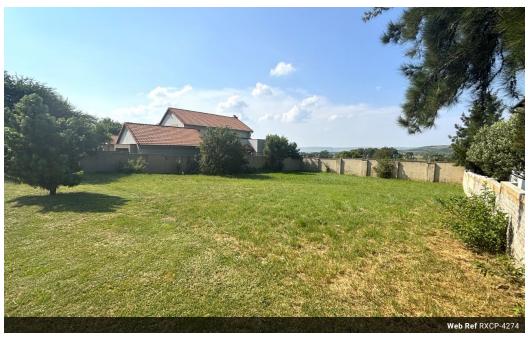

Vacant Land / Plot For Sale in Copperleaf Estate, Centurion

Located on a prime 730-square-meter stand, this vacant plot offers the perfect canvas for creating your dream home. With expansive space and stunning views of the fairways, this plot provides endless possibilities for designing a bespoke residence that suits your personal style. Whether you envision a modern, contemporary design or a more classic aesthetic, the generous size of the stand gives you the freedom to let your imagination run wild.