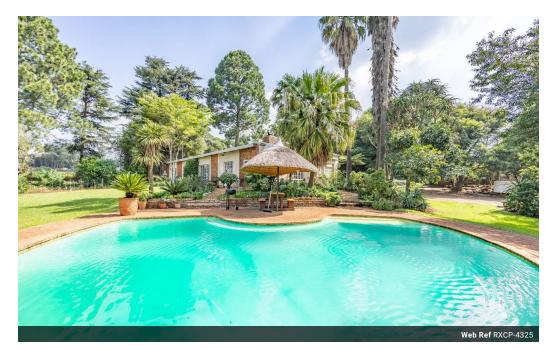

## Farm For Sale in Elandsfontein SH, Kempton Park

\*\*Sole Mandate\*\*

This exceptional 8-hectare property in Kempton Park is a rare gem, offering a perfect blend of agricultural potential and farm living. The land is incredibly fertile, ideal for farming or agriculture, and features six boreholes, one of which is active and provides more than enough water for all your needs.

The property includes 3 tenanted flatlets – two 3-bedroom, 2-bathroom flats and one 1-bedroom, 1-bathroom flat – providing a steady rental income. The main house is a spacious retreat with 3 bedrooms (one with a study nook), 3 bathrooms, a fireplace, a built-in braai, and an open-plan kitchen with a skylight. The main bedroom boasts an ensuite bathroom and a private study, while the laundry and staff quarters with bathrooms add convenience.

## Features

| Pets Allowed | Yes |             |     |           |     |
|--------------|-----|-------------|-----|-----------|-----|
| Interior     |     | Exterior    |     | Sizes     |     |
| Bedrooms     | 10  | Garages     | 3   | Land Size | 8Ha |
| Bathrooms    | 7   | Dom. Accom. | 1   |           |     |
| Kitchens     | 1   | Pool        | Yes |           |     |
| Recep. Rooms | 4   | Views       | Yes |           |     |
| Studies      | 1   |             |     |           |     |