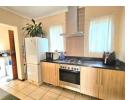

This home offers an open plan lounge and kitchen with a big breakfast nook, granite tops, a pantry for extra storage and space for a fridge. The scullery is separate with space for 2 appliances, including a top loader. The scullery opens out into the spacious courtyard. There are 2 bedrooms and two bathrooms, one which is en-suite and a linen cupboard. There is also a double garage with one automated door, pre-paid electricity and Fiber.