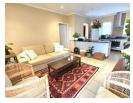

This home offers an open plan lounge and kitchen with a big breakfast nook, granite tops, a pantry for extra storage and space for a fridge. The scullery is separate with space for 2 appliances, including a top loader. The scullery opens out into the spacious courtyard. There are 2 bedrooms and two bathrooms, one which is en-suite and a linen cupboard. There is also a double garage with one automated door, pre-paid electricity and Fiber.