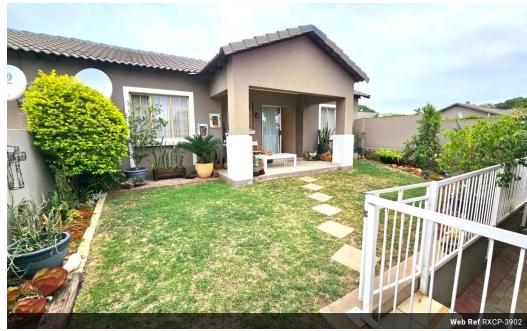

## Townhouse For Sale in Equestria, Pretoria

Welcome to this beautiful, neat as a pin, 2 bedroom simplex with a well sized garden for relaxation and serenity and a patio where you can enjoy your drinks looking at the sunset or socializing with family and friends.

This home offers an open plan lounge and kitchen with a big breakfast nook, granite tops, a pantry for extra storage and space for a fridge. The scullery is separate with space for 2 appliances, including a top loader. The scullery opens out into the spacious courtyard. There are 2 bedrooms and two bathrooms, one which is en-suite and a linen cupboard. There is also a double garage with one automated door, pre-paid electricity and Fiber.