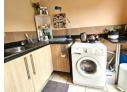

This home offers an open plan lounge and kitchen with a big breakfast nook, granite tops, a pantry for extra storage and space for a fridge. The scullery is separate with space for 2 appliances, including a top loader. The scullery opens out into the spacious courtyard. There are 2 bedrooms and two bathrooms, one which is en-suite and a linen cupboard. There is also a double garage with one automated door, pre-paid electricity and Fiber.