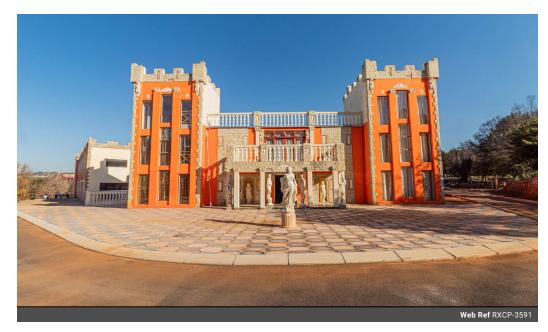

## House For Sale in Mooikloof Equestrian Estate, Pretoria

Not only rich in history but also in finishes. The outside speaks for itself. Rich in colour on the outside and this is taken to another level on the inside in terms of the richness on display. Modern and sophistication meet each other on another level of luxury. Huge marble tiles, glossy gold coated handrails on the staircase, statues, murals and to finish it off a gold trim next to the ceiling. Entering the house, it feels like stepping into some kind of palace. Chrystal chandeliers adds to the luxury and yet just a family home. Intricate cravings in the kitchen together with the chandelier matching the modern smeg appliances is a treat to the eye.

Offering: glamorous reception, 4 bedrooms (main bedroom with his-and hers dressing rooms), 5...

## **Features**

| Pets Allowed | Yes |          |     |            |                      |
|--------------|-----|----------|-----|------------|----------------------|
| Interior     |     | Exterior |     | Sizes      |                      |
| Bedrooms     | 4   | Garages  | 6   | Floor Size | 1,400m <sup>2</sup>  |
| Bathrooms    | 5   | Pool     | Yes | Land Size  | 10,000m <sup>2</sup> |
| Kitchens     | 1   | Views    | No  |            |                      |
| Recep. Rooms | 4   |          |     |            |                      |
| Studies      | 1   |          |     |            |                      |