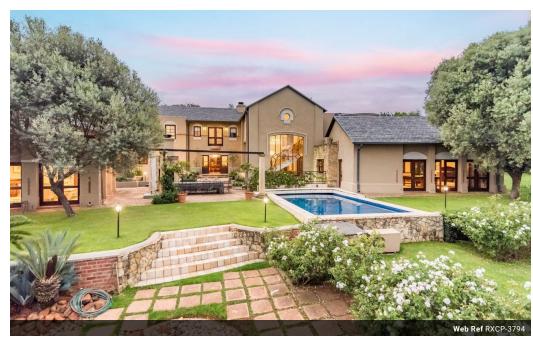

## A STORYBOOK FRENCH MASTERPIECE

French and earth meet each other in this amazing home in the high- end Mooikloof Equestrian Estate where immaculate attention is seen throughout the house. Every detail and feature from the front door with it's remarkable double volume sweeping staircase to the kitchen have been sourced especially

## Features

Studies

| Pets Allowed | Yes |             |     |            |                      |
|--------------|-----|-------------|-----|------------|----------------------|
| Interior     |     | Exterior    |     | Sizes      |                      |
| Bedrooms     | 6   | Garages     | 4   | Floor Size | 1,100m <sup>2</sup>  |
| Bathrooms    | 6   | Dom. Accom. | 1   | Land Size  | 10,000m <sup>2</sup> |
| Kitchens     | 1   | Pool        | Yes |            |                      |
| Recep. Rooms | 1   | Views       | No  |            |                      |