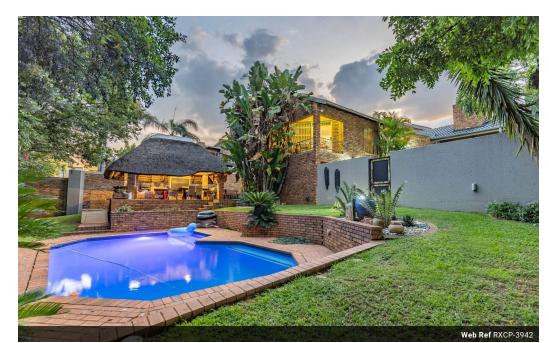

## House For Sale in Moreleta Park, Pretoria

This stunning 320 m² home offers the perfect balance of modern convenience and off-grid living. Equipped with an inverter, solar panels, and a powerful 20 kVA battery, the property runs 75% off the grid, ensuring energy efficiency and lower utility costs. A JoJo water backup system adds to the home's self-sufficiency, while a generator switch-over provides additional peace of mind. The double garage, large carport, and additional Wendy house offer ample storage and parking space.

## Features

| Pets Allowed | Yes |             |     |            |                     |
|--------------|-----|-------------|-----|------------|---------------------|
| Interior     |     | Exterior    |     | Sizes      |                     |
| Bedrooms     | 3   | Garages     | 2   | Floor Size | 3m²                 |
| Bathrooms    | 2   | Dom. Accom. | 1   | Land Size  | 1,256m <sup>2</sup> |
| Kitchens     | 1   | Pool        | Yes |            |                     |
| Recep. Rooms | 2   | Views       | Yes |            |                     |
| Studies      | 1   |             |     |            |                     |