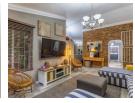

## House For Sale in Moreleta Park, Pretoria

This stunning 320 m² home offers the perfect balance of modern convenience and off-grid living. Equipped with an inverter, solar panels, and a powerful 20 kVA battery, the property runs 75% off the grid, ensuring energy efficiency and lower utility costs. A JoJo water backup system adds to the home's self-sufficiency, while a generator switch-over provides additional peace of mind. The double garage, large carport, and additional Wendy house offer ample storage and parking space.

Step through the inviting front door into a spacious and well-designed home. To the left, a formal living room with air conditioning—ideal as a man cave—provides a comfortable retreat. The dining room opens onto a patio, seamlessly connecting indoor and outdoor spaces. The modern kitchen is fitted with an electric oven, gas stove, and a...