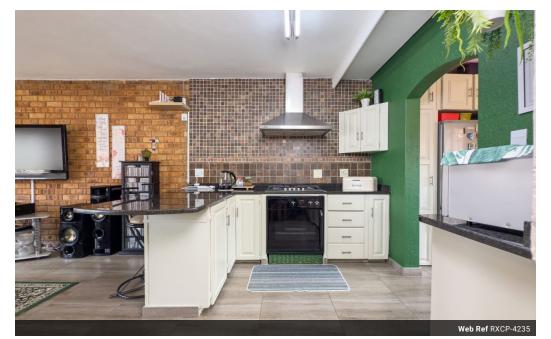

### House For Sale in Moreleta Park, Pretoria

**a** 2

Nestled in the heart of Moreleta Park, this stunning home offers the perfect blend of comfort, security, and entertainment. The spacious interior boasts a TV lounge, a dining room, and a modern kitchen with granite countertops, a gas stove, and an electric oven. A separate scullery and pantry provide ample storage and functionality. The ground floor also features a guest toilet, a bar/ study that can easily serve as a fourth bedroom, and a luxurious main suite complete with a full en-suite bathroom and a walk-in cupboard.