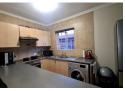

The flat is located on the top floor, has a large well lit kitchen with stove and oven, plumbed for a washing machine or dishwasher and lots of cupboard space. The main bedroom is spacious enough for a double bed and has built-in cupboards with the bathroom being en-suit and consisting of a full size bath with stand-in shower. This unit also has a single lock-up garage, not a carport that is common for many of the units of this type and is located below the unit.