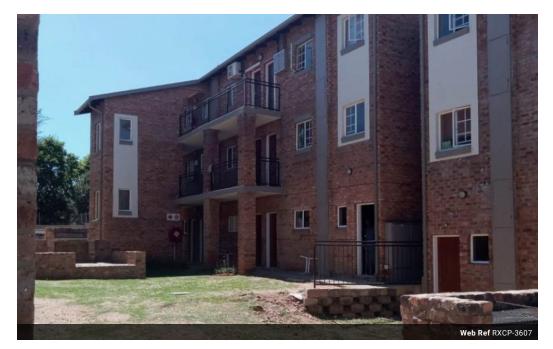

## Apartment / Flat For Sale in Newmark Estate, Pretoria

Located in the secure Newmark Residential Estate, this unit offers one bedroom, full en-suite bathroom, kitchen and living area and single lock-up garage.

The flat is located on the top floor, has a large well lit kitchen with stove and oven, plumbed for a washing machine or dishwasher and lots of cupboard space. The main bedroom is spacious enough for a double bed and has built-in cupboards with the bathroom being en-suit and consisting of a full size bath with stand-in shower. This unit also has a single lock-up garage, not a carport that is common for many of the units of this type and is located below the unit.