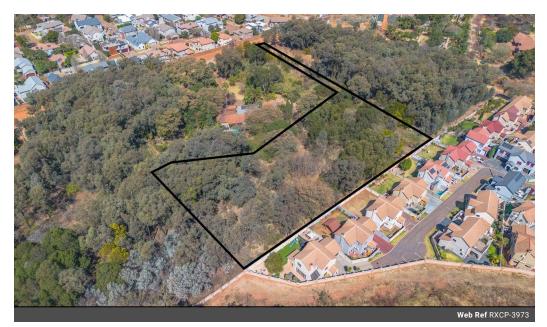

## Vacant Land / Plot For Sale in Olympus AH, Pretoria

Prime 5017m<sup>2</sup> Vacant Land in Olympus - A Developer's Dream!

Discover this expansive 5017m² vacant land in the highly sought-after Olympus area. Whether you're a developer planning your next project or looking to build a spacious dream home, this property offers endless possibilities.

Situated in a serene and prestigious neighborhood, the land provides ample space to bring your vision to life. Its prime location and generous size make it ideal for creating a luxury family estate or developing an exclusive residential community.

With Olympus becoming an increasingly popular area, this is a rare opportunity to invest in a prime piece of land. The potential for growth and value appreciation makes it an excellent choice for buyers with long-term plans.