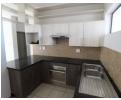

Step into a neat and tidy unit featuring a modern kitchen with ample cupboard space, a tabletop electric stove, and room for an appliance. The open-plan layout flows seamlessly into the spacious living area, which leads out to a private balcopy equipped with a built-in brazi—ideal for