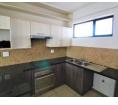

Step into a neat and tidy unit featuring a modern kitchen with ample cupboard space, a tabletop electric stove, and room for an appliance. The open-plan layout flows seamlessly into the spacious living area, which leads out to a private balcopy equipped with a built-in brazi—ideal for